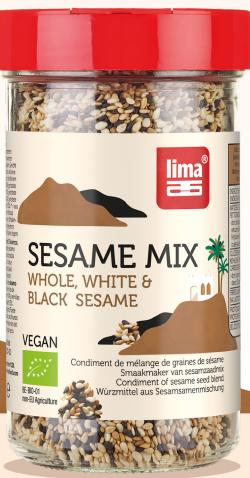

# NEW SESAME MIX

**A unique blend** of roasted whole, white and black sesame seeds.

Nutty, savory roasted mix to add flavor and crunch to salads, soups, stir-fries, and baked goods.

Made from high-quality sesame seeds.

### **SESAME MIX**

#### **INGREDIENTS**

Roasted whole **sesame** seeds\* 53%, roasted white **sesame** seeds\* 24%, roasted black **sesame** seeds\* 23%

\* = organically grown

#### **USE**

Ideal for salads, soups, rice dishes, pasta dishes. Sprinkle over the dish to finish the taste and to garnish