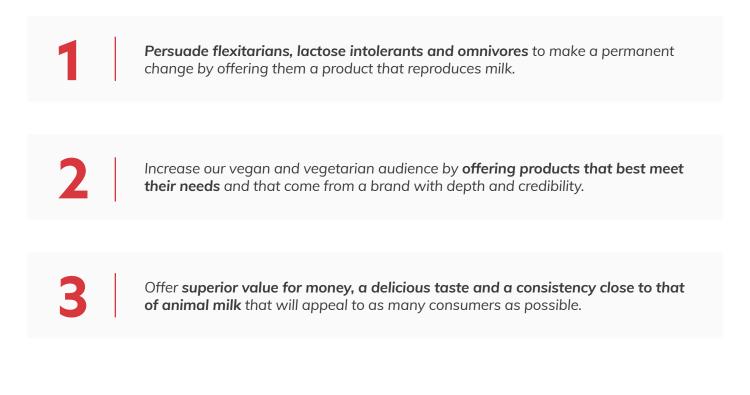

Attract new target groups: curious, health-conscious consumers who are open to a plant-based alternative to milk but don't want to give up the ordinary taste of animal milk.

bio vegan vegan