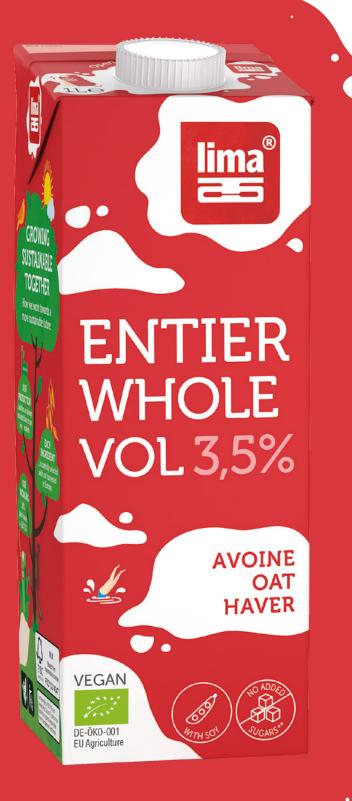

# WHOLE DRINK THE REAL TASTE OF MILK,

**PRO'LIMA** N°01. 2023

THE REAL TASTE OF MILK, WITHOUT THE GUILT!

Lima's innovative drink, the perfect alternative to milk!

The familiar taste of milk, but made with oats. 100% plant-based!

### WHOLE DRINK THE REAL TASTE OF MILK, WITHOUT THE GUILT!

#### ARGUMENTATION

- + A consistency of 3.5% fat, identical to milk
- A tasty, neutral, low-sugar taste, as close as possible to milk
- + To easily replace animal milk in all its uses
- Made from locally sourced oats and soya in Europe

#### NUTRITION

- + 100% plant-based
- + Lactose free
- + No added sugars \*
- \* Contains naturally occurring sugars

#### **INGREDIENTS**

water, whole **oats**\* 5.5%, **soya** beans\* 3.0%, sunflower oil\*, stabiliser: gellan gum; maltodextrin\*, sea salt, natural molasses flavour.

Manufactured in a facility that uses nuts.