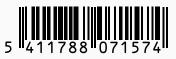

# DOGISTICS Pieces/carton 8 x 1L Item code 49139 Min. UBD 240 days

ltem barcode

Carton barcode

| Unit dimensions (l-d-h)  | 72 x 72 x 208 mm   |
|--------------------------|--------------------|
| Dimension carton (l-d-h) | 299 x 158 x 215 mm |
| Gross weight             | 1047,81 g          |
| Cartons/palette          | 100                |
| Cartons/layers           | 20                 |
| Layers/palette           | 5                  |
| Intrastat code           | 22029915           |